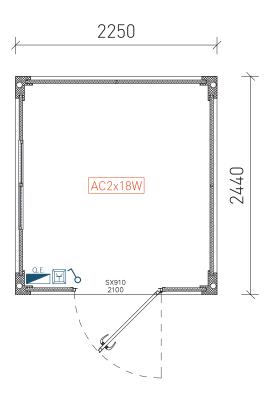

## Main Elevation

Width (Ext.)

Height (Int.)

Windows

Doors

Panel

Pavement type

Pavement covering

Coverage

Coverage isolation

Electrical board

Sockets Switch 2440mm.

2500mm (Option 3000mm).

Sliding lacquered white aluminium windows, 1000x1045mm, with gratings and anti-mosquito net.

Lacquered white steel isolated doors, 40 mm thick (according to drawing).