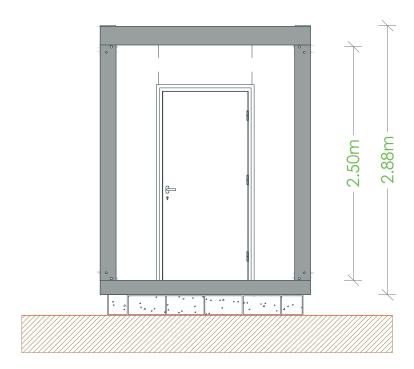

## Main Elevation

Width (Ext.)

Height (Int.)

Windows

Doors

Panel

Pavement type

Pavement covering

Coverage

Coverage isolation

Electrical board

Sockets Switch 2440mm.

2500mm (Option 3000mm).

Sliding lacquered white aluminium windows, 1000x1045mm, with gratings and anti-mosquito net.

Lacquered white steel isolated doors, 40 mm thick (according to drawing).